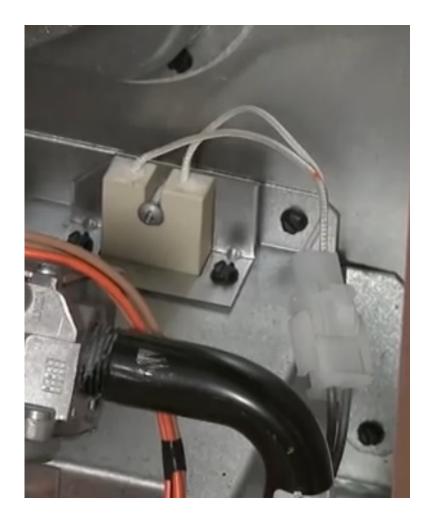

## how to fix the furnace ignitor

Diablo 2 No Cd Crack

Tips • For a furnace equipped with a pilot light, you need to restart the pilot to engage the furnace.. Most furnaces fail to operate when the gas furnace ignitor is broken How can the answer be improved?• Double-check the furnace door to ensure it is engaged properly.. Replace filters or wash them if they are washable The most common cause for a furnace not working is that the filters are dirty.. Follow the manufacturer's instructions for resetting the pilot light on your furnace.. • Verify the furnace is set to 'on' and the floor or wall vents are open • Examine the ignitor for burn spots or discoloration on the ceramic part of the element. Fire Emblem Akatsuki No Megami Jpn Iso 9001